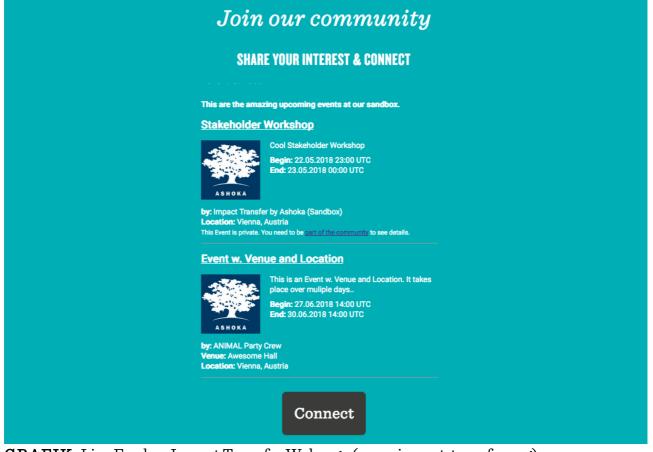

The live feed is already integrated on the Impact Transfer landing page (see graphic below): <u>www.impact-transfer.org</u>

**GRAFIK:** Live Feed on Impact Transfer Webpage (www.impact-transfer.org)

| Join our community<br>Share your interest & connect |                            |                               |           |   |
|-----------------------------------------------------|----------------------------|-------------------------------|-----------|---|
| INPACT<br>Teacher<br>Server                         | Search for people          | Q                             | + 🔋 ជ្ 🖓  | 1 |
| Live f                                              | eed People Events Media.ce | nter Forum Groups News Entreg | epreneurs |   |
| Stakeholder Worksho                                 | p                          |                               |           |   |
|                                                     |                            | Connect                       |           |   |