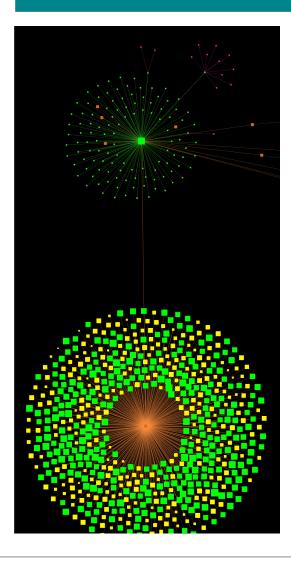

The data is visualised in a networking-graph. Each dot in this network represents something in the world for example an artist.